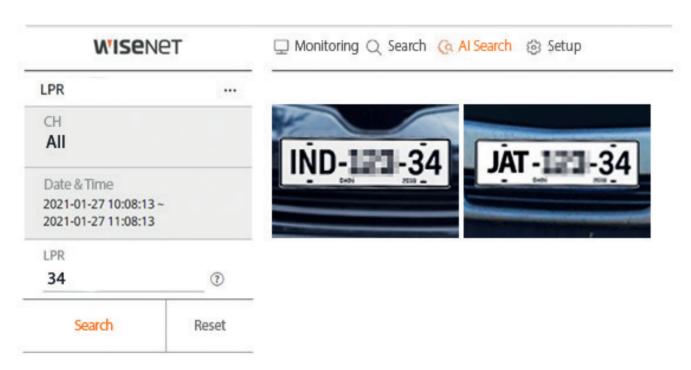

# **License Plate Recognition (LPR)**

EThrough OCR (Optical Character Recognition) processing, the BestShot images of the license plates are converted into machine-readable text and numbers then stored in the Wisenet AI NVR in the form of digital data together with the images of license plates. Users can easily search license plates by typing in the numbers or characters of the license plate.