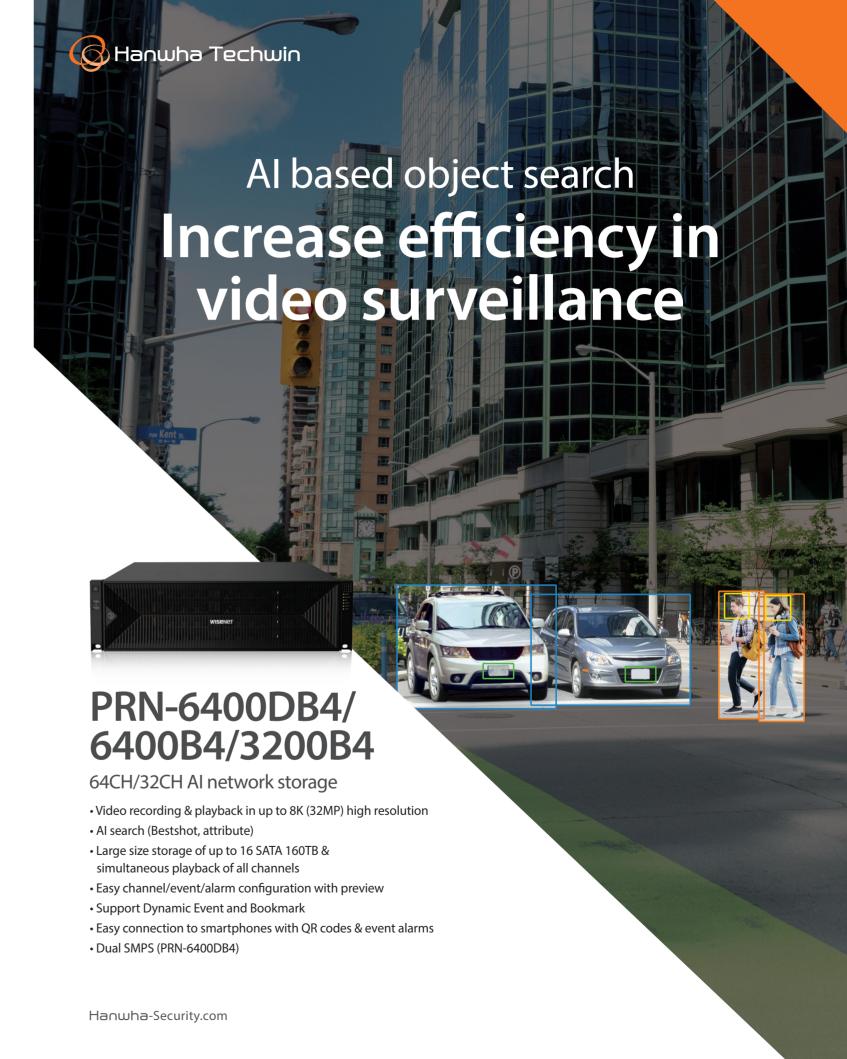

ia Office

Bolshaya Serpuhovskaya str., Moscow, Russia, 115093 Tel:+7.499.750.17.30 Hanwha-Security.eu/ru/

### Hanwha Techwin Vietnam Hanoi Office

28th Floor, Handico Building, Pham Hung Street, Me Tri ward , Nam Tu Liem District, Hanoi City, Vietnam Tel : +84.24.7100.0860 Hanwha-Security.com

### Hanwha Techwin Ho Chi Minh Office

R. A1, 12th Floor, Minh Long tower, No.17 Ba Huyen Thanh Quan street, Ward 6, District 3, Ho Chi Minh city, Vietnam Tel: +84.28.7108.8860
Hanwha-Security.com

© 2021 Hanwha Techwin Co., Ltd. All rights reserved.

DESIGN AND SPECIFICATIONS ARE SUBJECTTO CHANGE WITHOUT NOTICE Under no circumstances, this document shall be reproduced, distributed or changed, partially or wholly, without formal authorization of **Hanwha Techwin** Co.,Ltd. REVISED 05-2021 (M.H)





# Al enhances accuracy and efficiency

Wisenet AI NVR with AI algorithms provides accurate object detection/classification/search, increasing the efficiency of monitoring operation.



# **License Plate Recognition (LPR)**

EThrough OCR (Optical Character Recognition) processing, the BestShot images of the license plates are converted into machine-readable text and numbers then stored in the Wisenet AI NVR in the form of digital data together with the images of license plates. Users can easily search license plates by typing in the numbers or characters of the license plate.

\* Attributes : People (Clothing colors for top and bottom/Wearing or carrying a bag) / Face (Age group, gender, mask/glasses wearing) when integrated with Wisenet cameras Vehicle (Types, colors) / License plate (Op