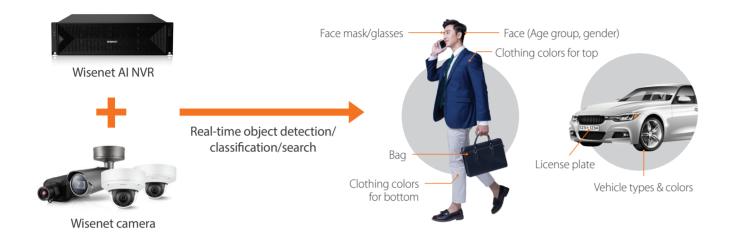

# Al enhances accuracy and efficiency

Wisenet AI NVR with AI algorithms provides accurate object detection/classification/search, increasing the efficiency of monitoring operation.

\* Attributes : People (Clothing colors for top and bottom/Wearing or carrying a bag) / Face (Age group, gender, mask/glasses wearing) when integrated with Wisenet cameras Vehicle (Types, colors) / License plate (Optical technology converts images into texts for storage, supporting search in text