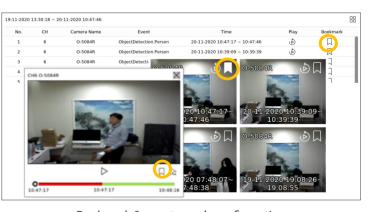

# **Live Monitoring & Bookmark**

With Live Monitoring, users can configure the split mode as desired to view video footage in real time or find information such as system malfunction, overload or recording status for each channel. In the PTZ control mode, users can click arrow keys to move the PTZ in eight directions or zoom in to a certain area for more detailed monitoring. With Bookmark feature, users can designate up to 100 events for easy and quick event search.

Bookmark & event search configuration

02

05