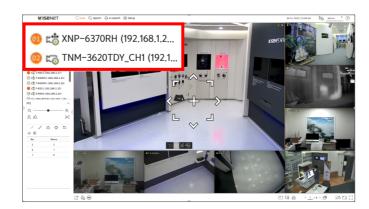

# **Live Monitoring & Bookmark**

With Live Monitoring, users can configure the split mode as desired to view video footage in real time or find information such as system malfunction, overload or recording status for each channel. In the PTZ control mode, users can click arrow keys to move the PTZ in eight directions or zoom in to a certain area for more detailed monitoring. With Bookmark feature, users can designate up to 100 events for easy and quick event search.